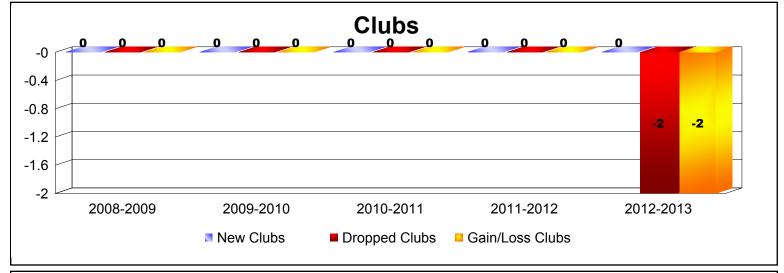

District 332 E

As of June 2013 Cumulative

| Year      | New<br>Clubs | Dropped<br>Clubs | Gain/<br>Loss<br>Clubs | New<br>Members | Charter<br>Members | Reinstate<br>Members | Transfer<br>Members | Total<br>Member<br>Added | Total<br>Members<br>Dropped | Gain/<br>Loss<br>Members |
|-----------|--------------|------------------|------------------------|----------------|--------------------|----------------------|---------------------|--------------------------|-----------------------------|--------------------------|
| 2008-2009 | 0            | 0                | 0                      | 164            | 0                  | 5                    | 1                   | 170                      | -219                        | -49                      |
| 2009-2010 | 0            | 0                | 0                      | 125            | 0                  | 3                    | 1                   | 129                      | -168                        | -39                      |
| 2010-2011 | 0            | 0                | 0                      | 125            | 0                  | 2                    | 2                   | 129                      | -160                        | -31                      |
| 2011-2012 | 0            | 0                | 0                      | 124            | 0                  | 1                    | 0                   | 125                      | -131                        | -6                       |
| 2012-2013 | 0            | -2               | -2                     | 98             | 0                  | 2                    | 0                   | 100                      | -138                        | -38                      |
| Average   | 0            | 0                | 0                      | 127            | 0                  | 3                    | 1                   | 131                      | -163                        | -33                      |