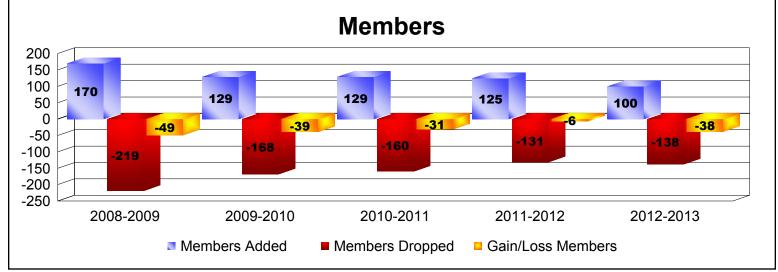

District 332 E

As of June 2013 Cumulative

| Year      | New<br>Clubs | Dropped<br>Clubs | Gain/<br>Loss<br>Clubs | New<br>Members | Charter<br>Members | Reinstate<br>Members | Transfer<br>Members | Total<br>Member<br>Added | Total<br>Members<br>Dropped | Gain/<br>Loss<br>Members |
|-----------|--------------|------------------|------------------------|----------------|--------------------|----------------------|---------------------|--------------------------|-----------------------------|--------------------------|
| 2008-2009 | 0            | 0                | 0                      | 164            | 0                  | 5                    | 1                   | 170                      | -219                        | -49                      |
| 2009-2010 | 0            | 0                | 0                      | 125            | 0                  | 3                    | 1                   | 129                      | -168                        | -39                      |
| 2010-2011 | 0            | 0                | 0                      | 125            | 0                  | 2                    | 2                   | 129                      | -160                        | -31                      |
| 2011-2012 | 0            | 0                | 0                      | 124            | 0                  | 1                    | 0                   | 125                      | -131                        | -6                       |
| 2012-2013 | 0            | -2               | -2                     | 98             | 0                  | 2                    | 0                   | 100                      | -138                        | -38                      |
| Average   | 0            | 0                | 0                      | 127            | 0                  | 3                    | 1                   | 131                      | -163                        | -33                      |